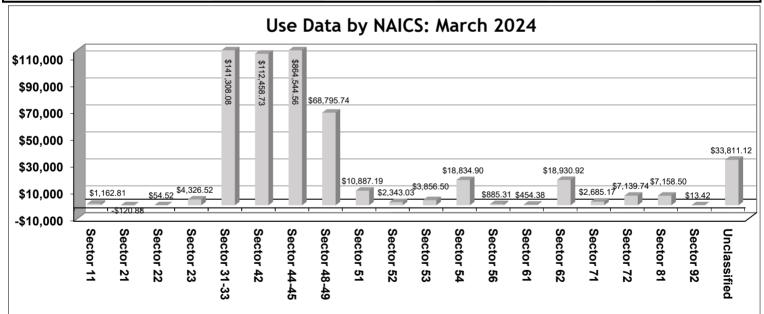

| NAICS Sector Breakdown                             |                                                                               |  |  |
|----------------------------------------------------|-------------------------------------------------------------------------------|--|--|
| 11 - Agriculture, Forestry, Fishing and Hunting    | 53 - Real Estate and Rental and Leasing                                       |  |  |
| 21 - Mining, Quarrying, and Oil and Gas Extraction | 54 - Professional, Scientific, and Technical Services                         |  |  |
| 22 - Utilities                                     | 55 - Management of Companies and Enterprises                                  |  |  |
| 23 - Construction                                  | 56 - Administrative and Support and Waste Management and Remediation Services |  |  |
| 31-33 - Manufacturing                              | 61 - Educational Services                                                     |  |  |
| 42 - Wholesale Trade                               | 62 - Health Care and Social Assistance                                        |  |  |
| 44-45 - Retail Trade                               | 71 - Arts, Entertainment, and Recreation                                      |  |  |
| 48-49 - Transportation and Warehousing             | 72 - Accomodation and Food Services                                           |  |  |
| 51 - Information                                   | 81 - Other Services (except Public Administration)                            |  |  |
| 52 - Finance and Insurance                         | 92 - Public Administration                                                    |  |  |